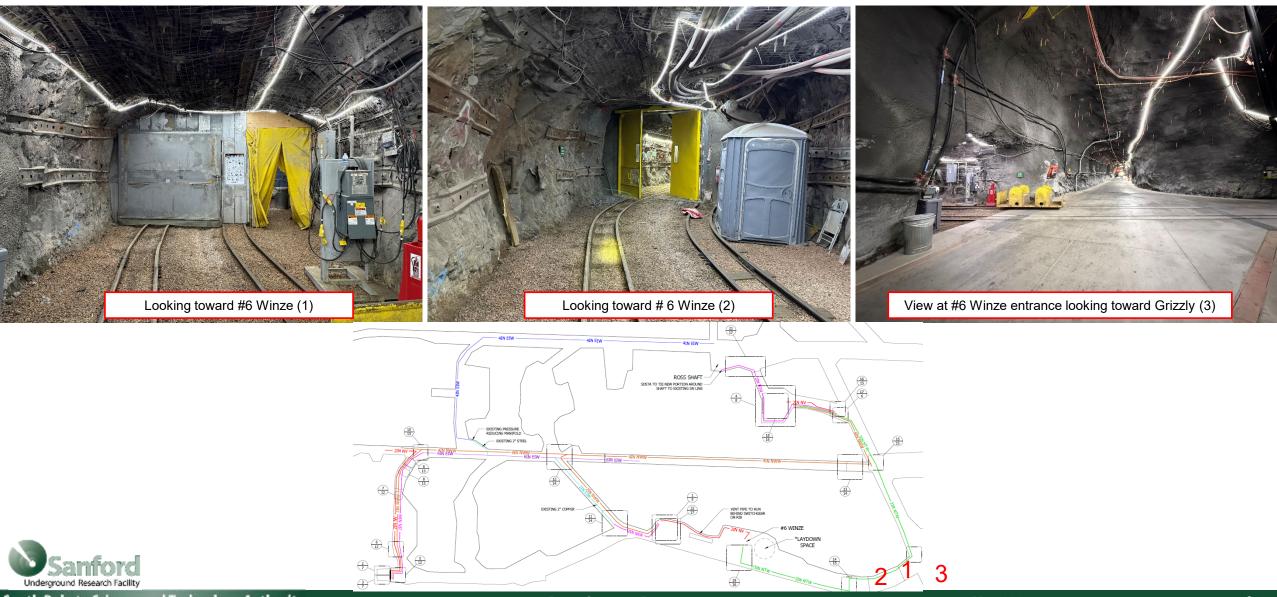

#### **General Info** – Photos #6 Winze Entrance

South Dakota Science and Technology Authority

**Ross Campus Restrooms** 