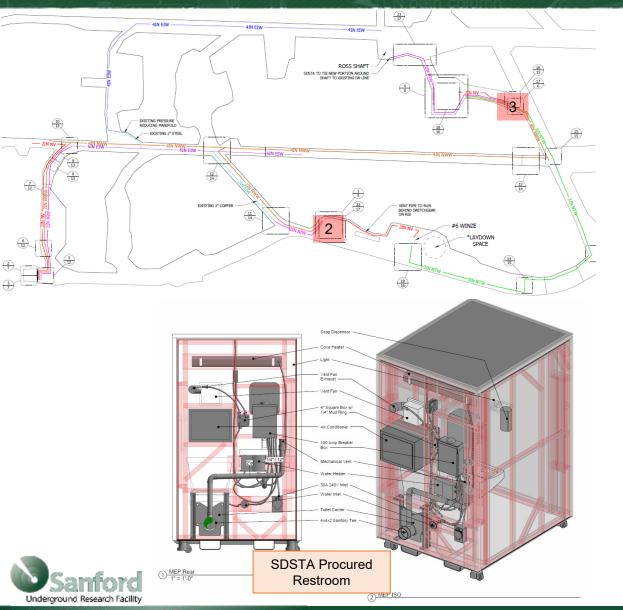

#### Restrooms (Grizzly Area and #6 Winze)

- 3 preassembled restrooms and a grinder pump basin will be placed near the Grizzly by SDSTA before contractor mobilization
- 2 preassembled restrooms and a grinder pump basin will be placed at #6 Winze by SDSTA before contractor mobilization
- The contractor will be responsible for the procurement and installation of:
  - Piping network shown on the drawings
  - Connection plumbing between the restrooms and booster pump shown
    on the drawings