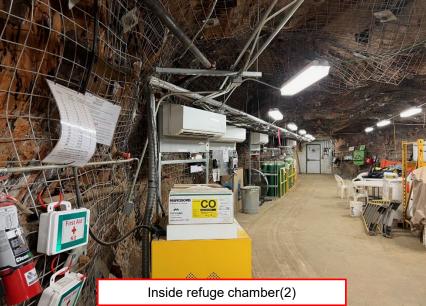

#### Restrooms (Refuge Chamber)

- A grinder pump basin will be placed in the refuge chamber by SDSTA before contractor mobilization
- The contractor will be responsible for the procurement and installation of:
  - Piping network shown on the drawings
  - Macerating toilets and sink shown on the drawings
  - Connection plumbing between the two restrooms (toilets, sink) and booster pump shown on the drawings
  - Note the block wall partitions have already been installed and not part of this project

#### **General Info** – Photos Refuge Chamber Area and Restroom