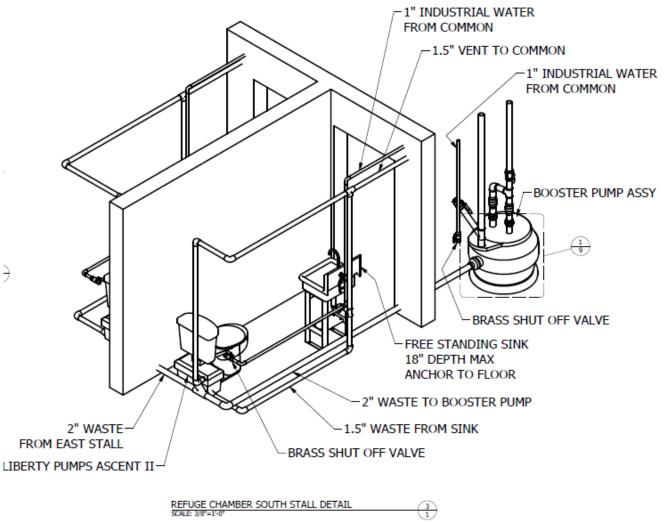

## **General Info** – Restrooms (Refuge Chamber)

#### Restrooms (Refuge Chamber)

- A grinder pump basin will be placed in the refuge chamber by SDSTA before contractor mobilization
- The contractor will be responsible for the procurement and installation of:
  - Piping network shown on the drawings
  - Macerating toilets and sink shown on the drawings
  - Connection plumbing between the two restrooms (toilets, sink) and booster pump shown on the drawings
  - Note the block wall partitions have already been installed and not part of this project