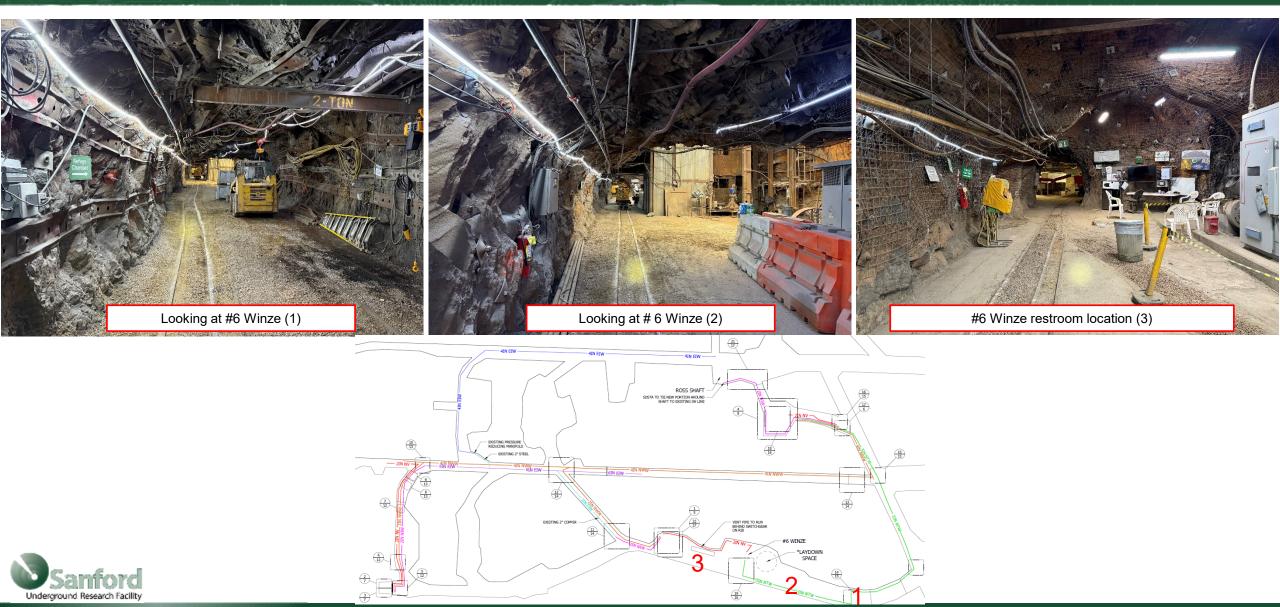

## **General Info** – #6 Winze Area

South Dakota Science and Technology Authority

**Ross Campus Restrooms** 