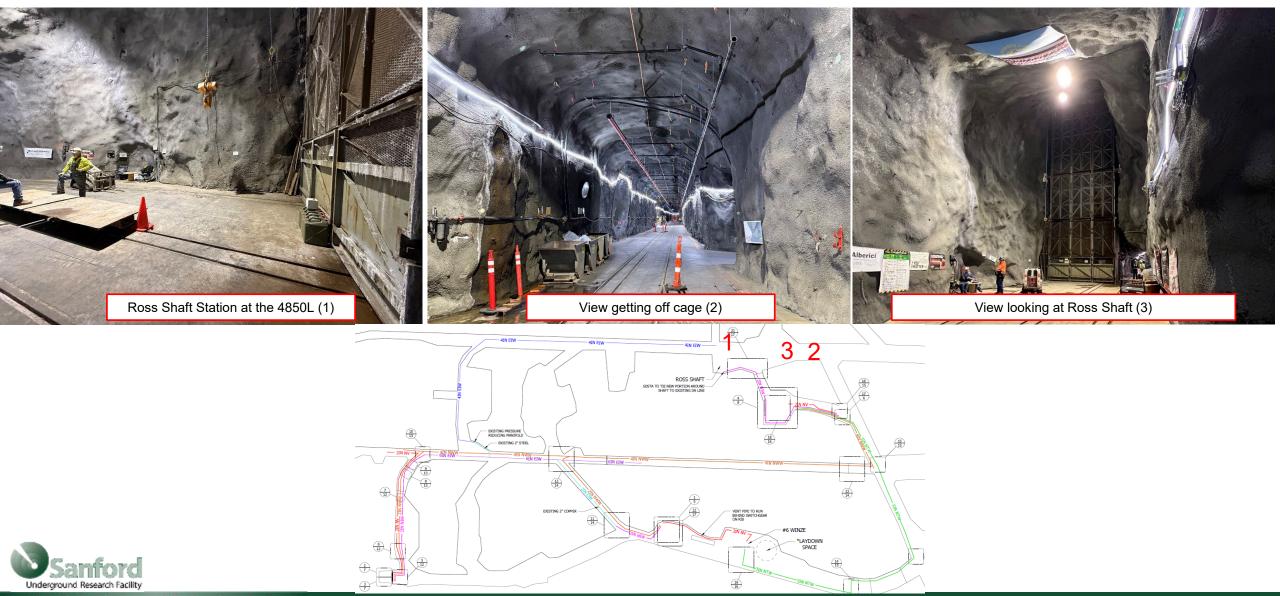

#### **General Info** – Photos Ross Shaft Area

South Dakota Science and Technology Authority

**Ross Campus Restrooms** 