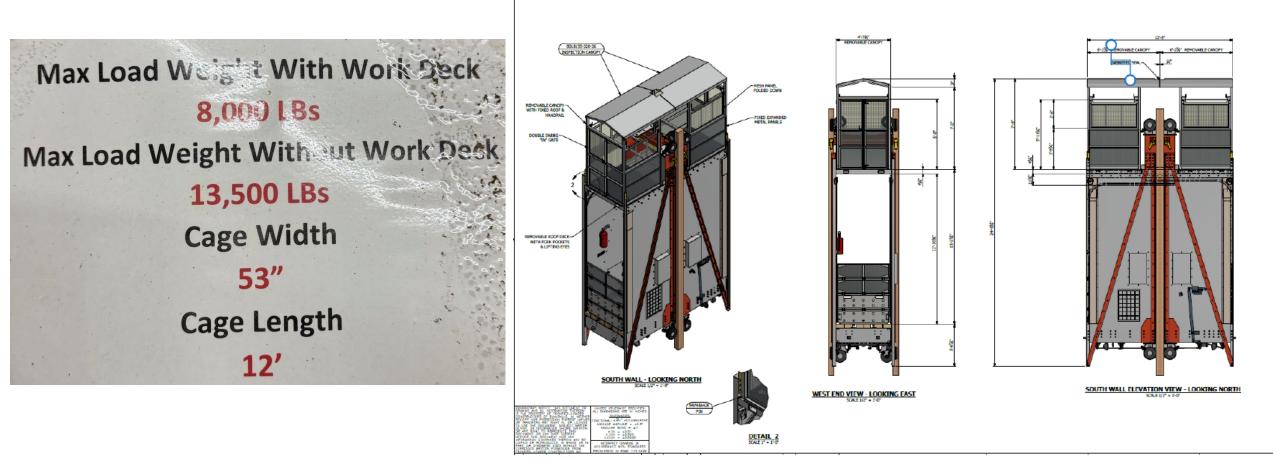

# **General Info – Ross Cage Limits**

Figure 4: Ross Shaft single deck cage with inspection platform on top

South Dakota Science and Technology Authority