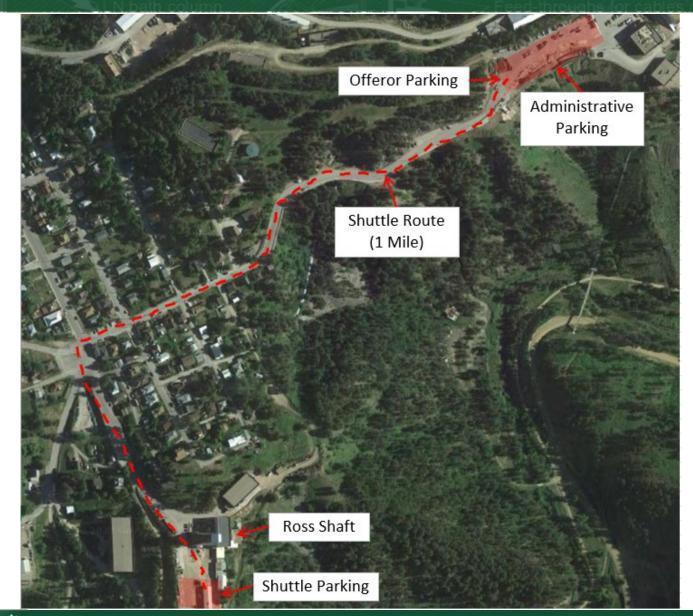

s Restrooms** 

#### **General Info** – Photos #6 Winze Entrance



South Dakota Science and Technology Authority

**Ross Campus Restrooms** 

## **General Info** – #6 Winze Area



South Dakota Science and Technology Authority

**Ross Campus Restrooms** 

#### **General Info** – Photos Refuge Chamber Area and Restroom











#### **General Info** – Photos Connecting Drifts



South Dakota Science and Technology Authority

**Ross Campus Restrooms** 

### **General Info** – Photos Grizzly Area



South Dakota Science and Technology Authority

**Ross Campus Restrooms** 

# **General Info – Ross Cage Limits**



Figure 4: Ross Shaft single deck cage with inspection platform on top



South Dakota Science and Technology Authority

#### **General Info** – Offeror Parking / Shuttle Graphic