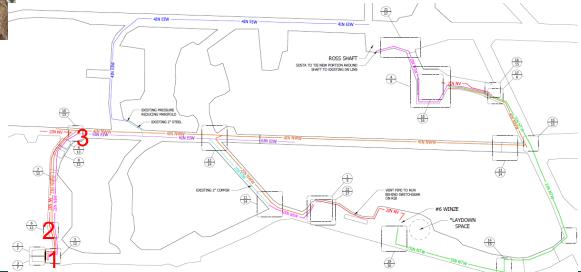

#### **General Info** – Restroom Locations & Piping Network

South Dakota Science and Technology Authority

**Ross Campus Restrooms** 

May 2025

#### Restrooms (Grizzly Area and #6 Winze)

- 3 preassembled restrooms and a grinder pump basin will be placed near the Grizzly by SDSTA before contractor mobilization
- 2 preassembled restrooms and a grinder pump basin will be placed at #6 Winze by SDSTA before contractor mobilization
- The contractor will be responsible for the procurement and installation of:
  - Piping network shown on the drawings
  - Connection plumbing between the restrooms and booster pump shown
    on the drawings

#### Restrooms (Refuge Chamber)

- A grinder pump basin will be placed in the refuge chamber by SDSTA before contractor mobilization
- The contractor will be responsible for the procurement and installation of:
  - Piping network shown on the drawings
  - Macerating toilets and sink shown on the drawings
  - Connection plumbing between the two restrooms (toilets, sink) and booster pump shown on the drawings
  - Note the block wall partitions have already been installed and not part of this project