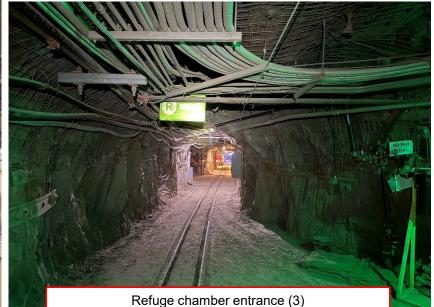

lation of:
  - Piping network shown on the drawings
  - Macerating toilets and sink shown on the drawings
  - Connection plumbing between the two restrooms (toilets, sink) and booster pump shown on the drawings
  - Note the block wall partitions have already been installed and not part of this project



**Ross Campus Restrooms** 

Underground Research Facility

#### **General Info** – Photos Ross Shaft Area



South Dakota Science and Technology Authority

**Ross Campus Restrooms** 

#### **General Info** – Photos #6 Winze Entrance



South Dakota Science and Technology Authority

**Ross Campus Restrooms** 

## **General Info** – #6 Winze Area



South Dakota Science and Technology Authority

**Ross Campus Restrooms** 

#### **General Info** – Photos Refuge Chamber Area and Restroom











#### **General Info** – Photos Connecting Drifts



South Dakota Science and Technology Authority

**Ross Campus Restrooms** 

### **General Info** – Photos Grizzly Area



South Dakota Science and Technology Authority

**Ross Campus Restrooms** 

# **General Info – Ross Cage Limits**



Figure 4: Ross Shaft single deck cage with inspection platform on top



South Dakota Science and Technology Authority

#### **General Info** – Offeror Parking / Shuttle Graphic