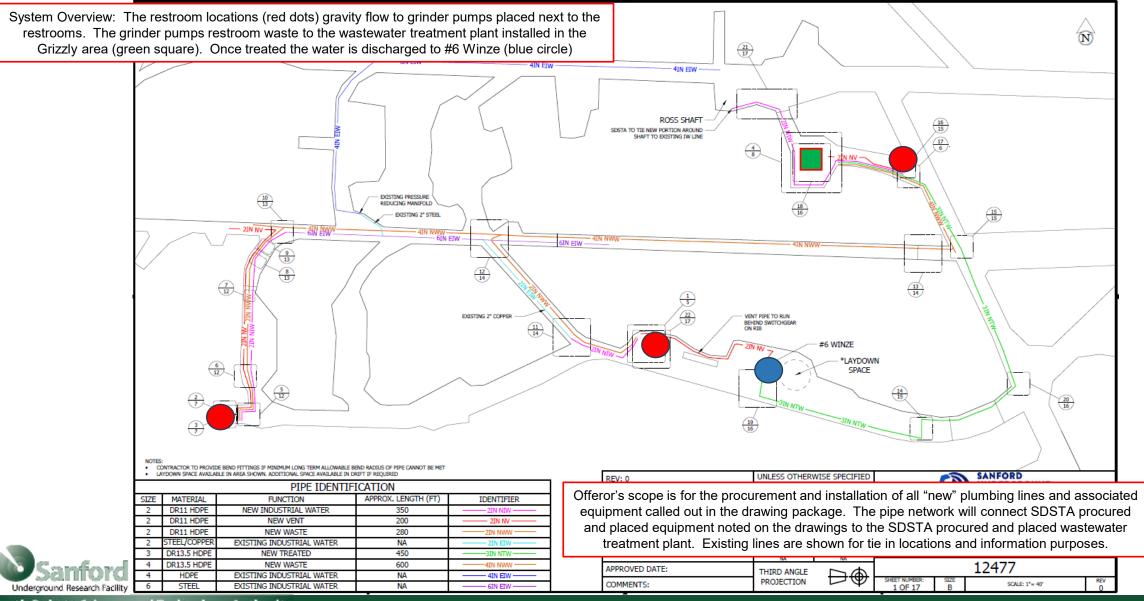

## **General Info** – Restrooms (Grizzly Area and #6 Winze)

#### Restrooms (Grizzly Area and #6 Winze)

- 3 preassembled restrooms and a grinder pump basin will be placed near the Grizzly by SDSTA before contractor mobilization
- 2 preassembled restrooms and a grinder pump basin will be placed at #6 Winze by SDSTA before contractor mobilization
- The contractor will be responsible for the procurement and installation of:
  - Piping network shown on the drawings
  - Connection plumbing between the restrooms and booster pump shown
    on the drawings