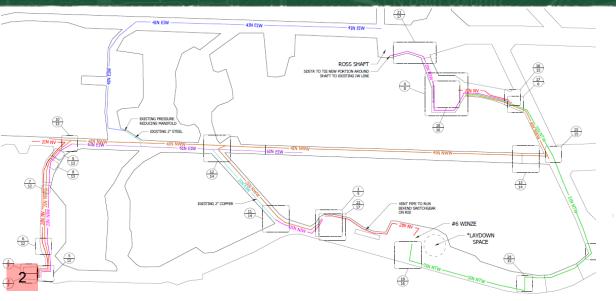

## **General Info** – Restrooms (Grizzly Area and #6 Winze)

#### Restrooms (Grizzly Area and #6 Winze)

- 3 preassembled restrooms and a grinder pump basin will be placed near the Grizzly by SDSTA before contractor mobilization
- 2 preassembled restrooms and a grinder pump basin will be placed at #6 Winze by SDSTA before contractor mobilization
- The contractor will be responsible for the procurement and installation of:
  - Piping network shown on the drawings
  - Connection plumbing between the restrooms and booster pump shown
    on the drawings