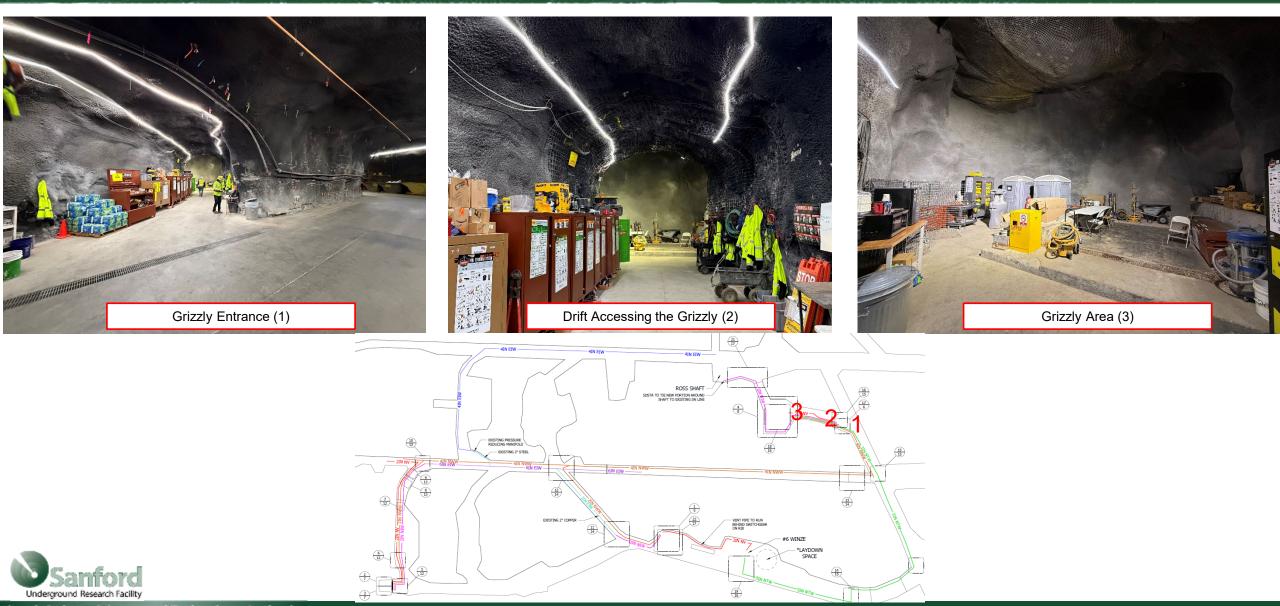

### **General Info** – Photos Grizzly Area

South Dakota Science and Technology Authority

**Ross Campus Restrooms** 

#### Restrooms (Grizzly Area and #6 Winze)

- 3 preassembled restrooms and a grinder pump basin will be placed near the Grizzly by SDSTA before contractor mobilization
- 2 preassembled restrooms and a grinder pump basin will be placed at #6 Winze by SDSTA before contractor mobilization
- The contractor will be responsible for the procurement and installation of:
  - Piping network shown on the drawings
  - Connection plumbing between the restrooms and booster pump shown
    on the drawings