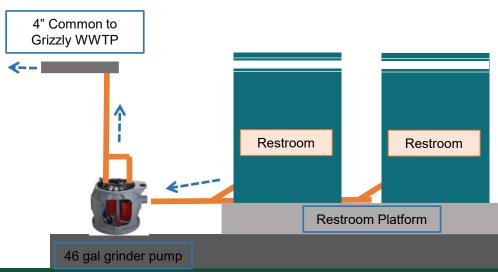

#### Restrooms (Grizzly Area and #6 Winze)

- 3 preassembled restrooms and a grinder pump basin will be placed near the Grizzly by SDSTA before contractor mobilization
- 2 preassembled restrooms and a grinder pump basin will be placed at #6 Winze by SDSTA before contractor mobilization
- The contractor will be responsible for the procurement and installation of:
  - Piping network shown on the drawings
  - Connection plumbing between the restrooms and booster pump shown
    on the drawings