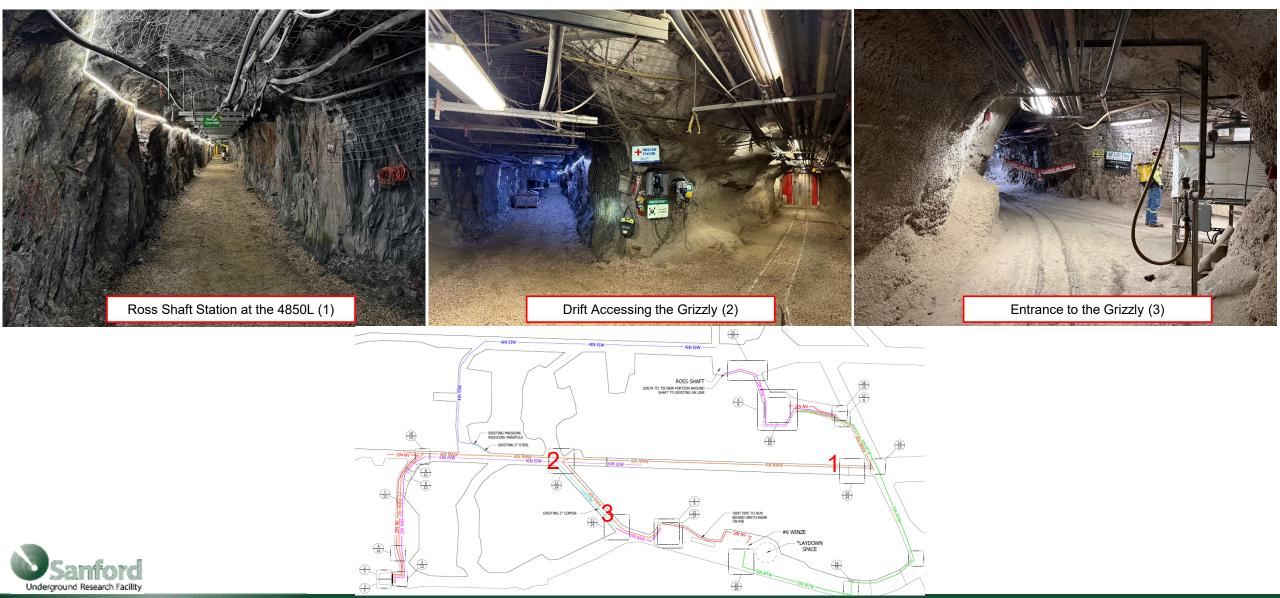

### **General Info** – Photos Grizzly Area

South Dakota Science and Technology Authority

**Ross Campus Restrooms** 

#### Restrooms (Grizzly Area and #6 Winze)

- 3 preassembled restrooms and a grinder pump basin will be placed near the Grizzly by SDSTA before contractor mobilization
- 2 preassembled restrooms and a grinder pump basin will be placed at #6 Winze by SDSTA before contractor mobilization
- The contractor will be responsible for the procurement and installation of:
  - Piping network shown on the drawings
  - Connection plumbing between the restrooms and booster pump shown
    on the drawings