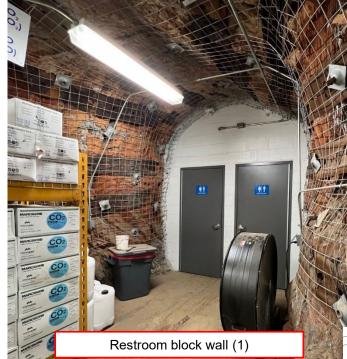

#### Restrooms (Refuge Chamber)

- A grinder pump basin will be placed in the refuge chamber by SDSTA before contractor mobilization
- The contractor will be responsible for the procurement and installation of:
  - Piping network shown on the drawings
  - Macerating toilets and sink shown on the drawings
  - Connection plumbing between the two restrooms (toilets, sink) and booster pump shown on the drawings
  - Note the block wall partitions have already been installed and not part of this project

#### **General Info** – Photos Refuge Chamber Area and Restroom